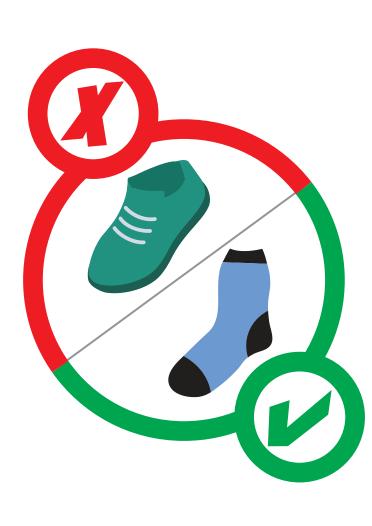

All children must be supervised by a responsible adult at all times.

No fighting, bullying or boisterous behaviour.

Glasses should be worn with shatterproof lenses only.

No food, drink or chewing gum.

**Remove shoes before entering** Play Zone. Socks must be worn at all times.