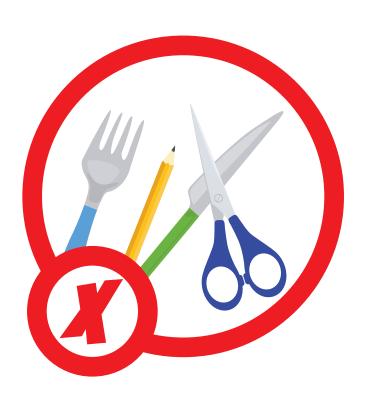

Remove any sharp objects.

Remove any jewellery & badges. Leave any personal items with supervising adult.

Do not throw balls or other objects at each other.

Do not climb on net walls or Play Zone structure.